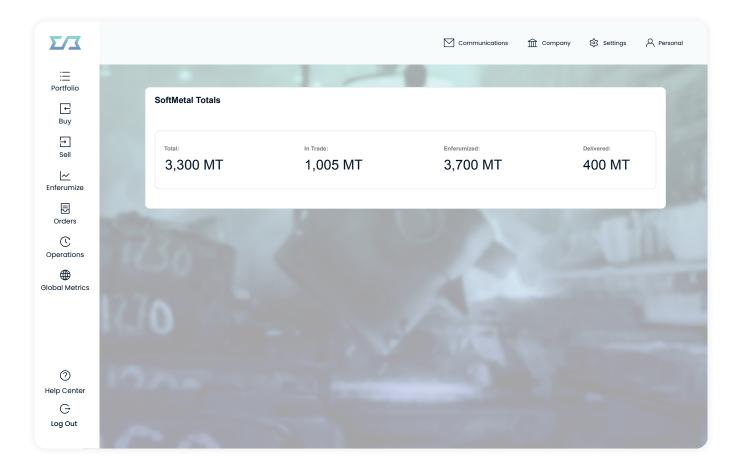

### 2.I. Starting

SoftMetal's start screen with general data and the menu buttons on the left side: