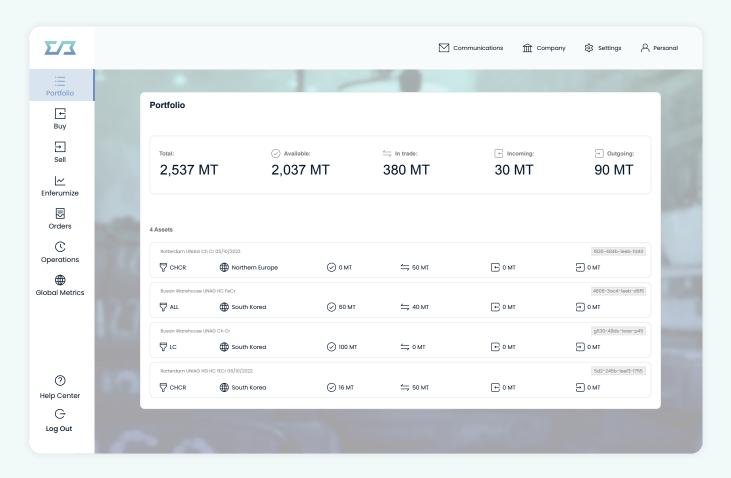

#### 2.2. Portfolio Tab

#### On the Demo version, each client will have a pre-set portfolio to use

In the "Portfolio" tab, the user can see its own assets with information about each of them regarding the type of ferrochrome, how much is available, how much is in trade and how much is incoming/outgoing.

By selecting the asset ("Lot"), under Asset Details user can see in a.Description: Quality, Location, Duty Status, Origin, Packing, Quantities of the Lot, b. Operations – the history of operations, c. Sell - to sell partially or fully the Lot, d. De-Enferumization – the cancellation of material from the platform . When de-enferumizing the material, the User can request to remove a whole or partial Lot from the Platform, if no binding offer for the respective materials has been made. The remainder of the quantity on the SoftMetal Platform must be not less than 5 MT, which is the minimum Traded Weight. When de-enferumizing the Lot in the "Trader Comments" field the User can indicate lot/ number of Big bags. These Trader Comments will be then available for the Warehouse.